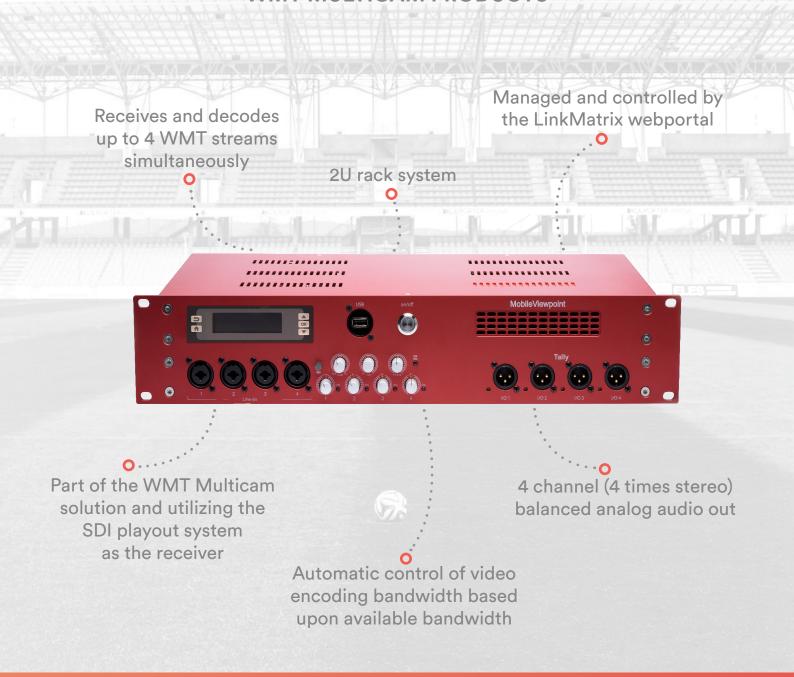

#### **OUTPUTS**

4 multicamera outputs on 1 HD-SDI

## **HARDWARE**

- Dedicated appliance 90-240 volt
- 2U rack system
- Weighs approximately 2,1 kilograms
- 1U 19"rackmount
- Power consumption average 80 watt
- Redundant power supply on request

## **KEY FEATURES**

The WMT decoders connect to the internet with just a single Ethernet connection. When the correct ports are forwarded in the rewall the signals of a WMT will come in and turned into a video signal. This video signal will exit the WMT decoders through a SDI video connection with embedded audio. The systems supports both DHCP and xed IP number con guration via the front LCD panel. The management interface is WEB based and makes it possible to con gure maximum bitrate, video resolution and delay. Also the IP configuration can be done via the web interface. This package includes a service providing access to the LinkMatrix where it is possible to manage and administer the terminal and connections to other WMT terminals.

The 4C1 decoder is a 2U rack unit. It has 4 audio inputs and outputs for intercom to overcome separate de-embedding.

The 4C1 has 4 times HD-SDI outputs with embedded 8 audio channels of which 4-8 is the return audio from the intercom.

#### **MANAGE & CONTROL**

In combination with the web-based platform the LinkMatrix it is possible to control, manage and administer all WMT devices and connections. The LinkMatrix is multi-destination and makes it possible to publish the same feed on many platforms including Social Media and private CDN's.