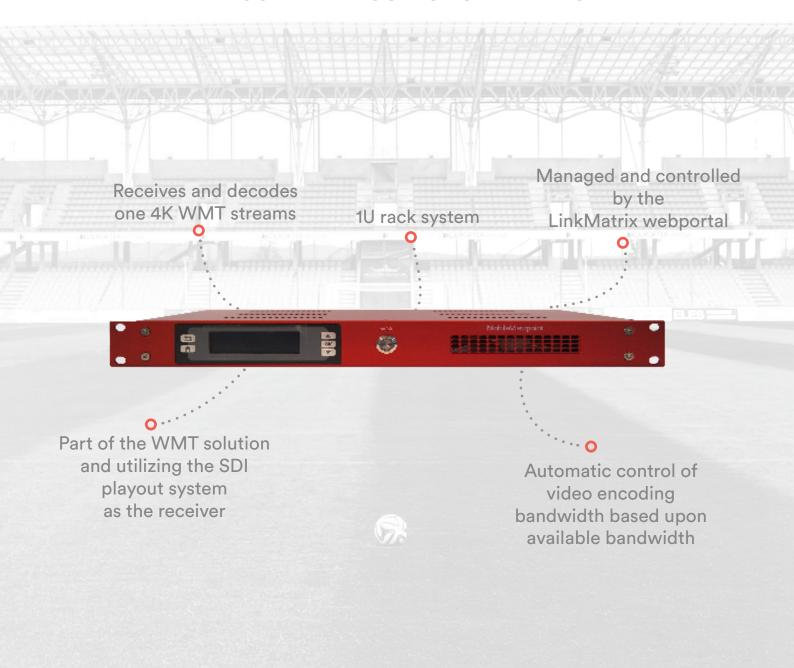

#### **HARDWARE**

- Dedicated appliance 90-240 volt
- 1U rack system
- Weighs approximately 2,1 kilograms
- 1U 19"rackmount
- Power consumption average 80 watt
- Redundant power supply on request

#### **KEY FEATURES**

The systems supports both DHCP and fixed IP number configuration via the front LCD panel. The management interface is WEB based and makes it possible to configure maximum bitrate, video resolution and delay. Also the IP configuration can be done via the web interface. This package includes a service providing access to the LinkMatrix, where you can control, manage and administer the terminal and connections to other WMT terminals.

- Receives and decodes 1 Ultra HD stream
- Part of the WMT solution and utilizing the SDI playout system as the receiver
- Automatic control of video encoding bandwidth based upon available bandwidth
- SD- or HD-SDI video with embedded audio (depending on the transmission coming from the WMT™)
- 4 channel balanced analog audio out
- IFB or return audio at less than a second delay