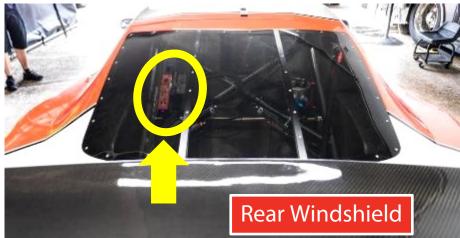

t Servers Decoders
- 1 Focusrite Interface
- Location #3 Novia Scotia
- NOC Support Studio (CP)

### Live Video Footage Captured from Event













# **AGILE AIRLINK**

THE THINNEST H.265 ENCODER WITH UP TO FOUR CAMERA INPUTS AND DATA BONDING





### **DESCRIPTION**

Airlink is a wearable ruggedized encoder and transmitter that supports up to four H.265/HEVC video streams and bonds eight combines 3G/4G connections for high-quality live streaming using Mobile Viewpoint's award-winning bonding technology.

H.265 live video encoding offers high-quality transport at low bandwidth, saving money on data cards. It is also possible to add WiFi and Ethernet connections to Airlink to maximize upload capacity.





# FLEXIBLE MOUNTING LOCATIONS













# FLEXIBLE MOUNTING LOCATIONS













# **TECHNICAL WORKFLOW DIAGRAM**



## **RECENT EVENT**









# IN CAR CAMERA SYSTEM (VBOX)







Cameras





# IN CAR CAMERA SYSTEM (VBOX)





### 2 Camera Inputs

1920 x 1080p at 30 (default) or 60 frames/second; waterproof



#### CAN Bus Input

Log up to 80 channels of vehicle CAN data, such as throttle angle, RPM, and brake pressure.



#### High Definition Video

Sony Exmor™ HD sensor gives superb color reproduction and great night sensitivity



### Real-time Graphics

Customizable real-time graphics, including gauges, bar graphs, circuit plots, lap times, and text.

Read more





# IN CAR CAMERA SYSTEM (VBOX)









In Car Camera Feed (On-Boards)







In Car Camera Feed (On-Board POV)







Multiple In Car Camera Feeds (On-Board POV)





## **ABOUT CP COMMUNICATI