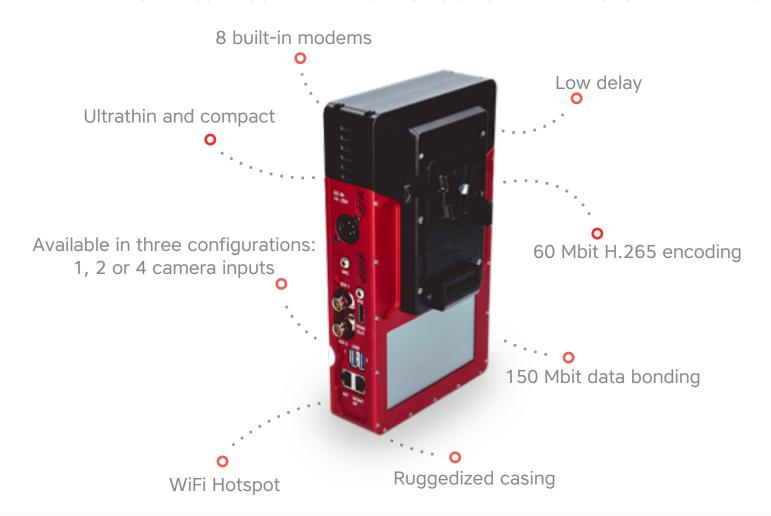

# **AGILE AIRLINK**

THE THINNEST H.265 ENCODER WITH UP TO FOUR CAMERA INPUTS AND DATA BONDING

### **DESCRIPTION**

Airlink is a wearable ruggedized encoder and transmitter that supports up to four H.265/HEVC video streams and bonds eight combines 3G/4G connections for high-quality live streaming using Mobile Viewpoint's award-winning bonding technology.

H.265 live video encoding offers high-quality transport at low bandwidth, saving money on data cards. It is also possible to add WiFi and Ethernet connections to Airlink to maximize upload capacity.