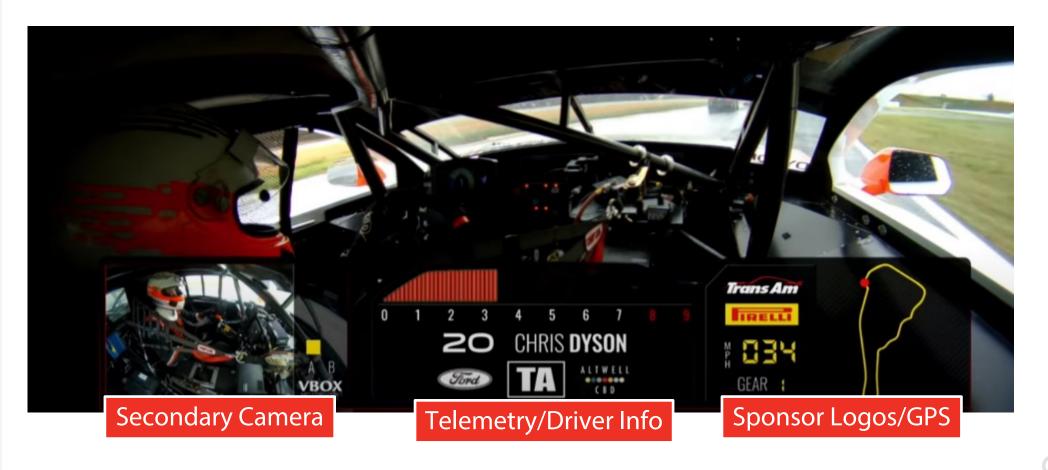

# IN CAR CAMERA SYSTEM (VBOX)

Cameras

# IN CAR CAMERA SYSTEM (VBOX)

### 2 Camera Inputs

1920 x 1080p at 30 (default) or 60 frames/second; waterproof

#### CAN Bus Input

Log up to 80 channels of vehicle CAN data, such as throttle angle, RPM, and brake pressure.

#### High Definition Video

Sony Exmor™ HD sensor gives superb color reproduction and great night sensitivity

### Real-time Graphics

Customizable real-time graphics, including gauges, bar graphs, circuit plots, lap times, and text.

Read more

# IN CAR CAMERA SYSTEM (VBOX)

In Car Camera Feed (On-Boards)

In Car Camera Feed (On-Board POV)

Multiple In Car Camera Feeds (On-Board POV)