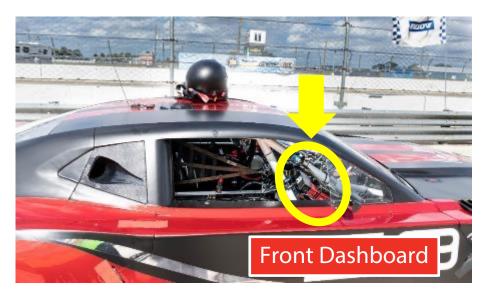

ayout Servers Decoders
- 1 Focusrite Interface
- Location #3 Novia Scotia
- NOC Support Studio (CP)

### Live Video Footage Captured from Event













# **AGILE AIRLINK**

THE THINNEST H.265 ENCODER WITH UP TO FOUR CAMERA INPUTS AND DATA BONDING





### **DESCRIPTION**

Airlink is a wearable ruggedized encoder and transmitter that supports up to four H.265/HEVC video streams and bonds eight combines 3G/4G connections for high-quality live streaming using Mobile Viewpoint's award-winning bonding technology.

H.265 live video encoding offers high-quality transport at low bandwidth, saving money on data cards. It is also possible to add WiFi and Ethernet connections to Airlink to maximize upload capacity.





# FLEXIBLE MOUNTING LOCATIONS













# FLEXIBLE MOUNTING LOCATIONS













# **TECHNICAL WORKFLOW DIAGRAM**



## **RECENT EVENT**









# IN CAR CAMERA SYSTEM (VBOX)







Cameras





# IN CAR CAMERA SYSTEM (VBOX)





### 2 Camera Inputs

1920 x 1080p at 30 (default) or 60 frames/second; waterproof



#### CAN Bus Input

Log up to 80 channels of vehicle CAN data, such as throttle angle, RPM, and brake pressure.



#### High Definition Video

Sony Exmor™ HD sensor gives superb color reproduction and great night sensitivity



### Real-time Graphics

Customizable real-time graphics, including gauges, bar graphs, circuit plots, lap times, and text.

Read more





# IN CAR CAMERA SYSTEM (VBOX)









In Car Camera Feed (On-Boards)







In Car Camera Feed (On-Board POV)







Multiple In Car Camera Feeds (On-Board POV)





## **ABOUT CP COMMUNI