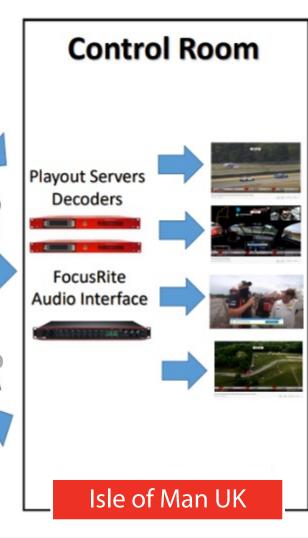

### **Production Overview**

- Location #1 Mid Ohio
- Remote Setup
- 5 Agile Airlink Packages (Cameras)
- 4 Agile Airlink Packages (Car Cams)
- 1 Agile Airlink (Drone Cam)
- Bonded Cellular Tx
- Location #2 Isle Of Man UK
- Control Room Setup
- 2 Playout Servers Decoders
- 1 Focusrite Interface
- Location #3 Novia Scotia
- NOC Support Studio (CP)

### Live Video Footage Captured from Event