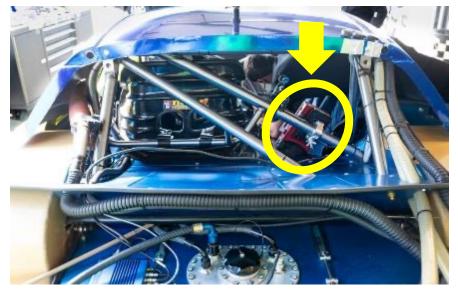

sle Of Man UK
- Control Room Setup
- 2 Playout Servers Decoders
- 1 Focusrite Interface
- Location #3 Novia Scotia
- NOC Support Studio (CP)

### Live Video Footage Captured from Event













# **AGILE AIRLINK**

THE THINNEST H.265 ENCODER WITH UP TO FOUR CAMERA INPUTS AND DATA BONDING





### **DESCRIPTION**

Airlink is a wearable ruggedized encoder and transmitter that supports up to four H.265/HEVC video streams and bonds eight combines 3G/4G connections for high-quality live streaming using Mobile Viewpoint's award-winning bonding technology.

H.265 live video encoding offers high-quality transport at low bandwidth, saving money on data cards. It is also possible to add WiFi and Ethernet connections to Airlink to maximize upload capacity.





# FLEXIBLE MOUNTING LOCATIONS













# FLEXIBLE MOUNTING LOCATIONS













# **TECHNICAL WORKFLOW DIAGRAM**



## **RECENT EVENT**









# IN CAR CAMERA SYSTEM (VBOX)







Cameras





# IN CAR CAMERA SYSTEM (VBOX)





### 2 Camera Inputs

1920 x 1080p at 30 (default) or 60 frames/second; waterproof



#### CAN Bus Input

Log up to 80 channels of vehicle CAN data, such as throttle angle, RPM, and brake pressure.



#### High Definition Video

Sony Exmor™ HD sensor gives superb color reproduction and great night sensitivity



### Real-time Graphics

Customizable real-time graphics, including gauges, bar graphs, circuit plots, lap times, and text.

Read more





# IN CAR CAMERA SYSTEM (VBOX)









In Car Camera Feed (On-Boards)







In Car Camera Feed (On-Board POV)







Multiple In Car Camera Feeds