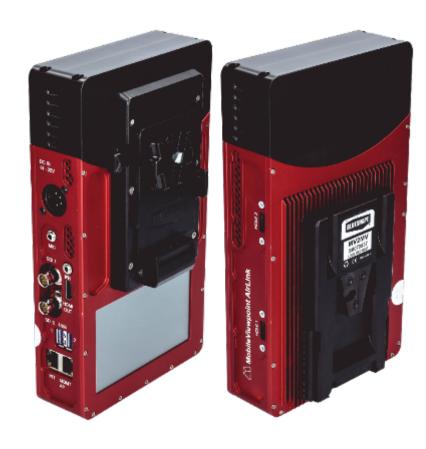

### **Device for Racing Events**

Agile Airlink - Bonded Cellular Mobile Video Encoder

(Transmits In-Car Cameras, Fixed Cameras, and Drone)

# **AGILE AIRLINK**

THE THINNEST H.265 ENCODER WITH UP TO FOUR CAMERA INPUTS AND DATA BONDING

### **DESCRIPTION**

Airlink is a wearable ruggedized encoder and transmitter that supports up to four H.265/HEVC video streams and bonds eight combines 3G/4G connections for high-quality live streaming using Mobile Viewpoint's award-winning bonding technology.

H.265 live video encoding offers high-quality transport at low bandwidth, saving money on data cards. It is also possible to add WiFi and Ethernet connections to Airlink to maximize upload capacity.