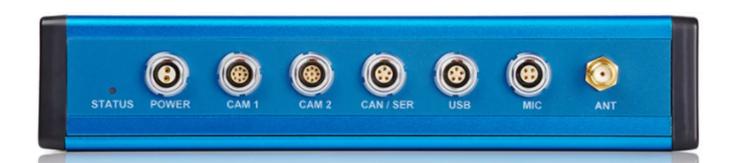

# IN CAR CAMERA SYSTEM (VBOX)

Cameras

# IN CAR CAMERA SYSTEM (VBOX)

### 2 Camera Inputs

1920 x 1080p at 30 (default) or 60 frames/second; waterproof

#### CAN Bus Input

Log up to 80 channels of vehicle CAN data, such as throttle angle, RPM, and brake pressure.

#### High Definition Video

Sony Exmor™ HD sensor gives superb color reproduction and great night sensitivity

### Real-time Graphics

Customizable real-time graphics, including gauges, bar graphs, circuit plots, lap times, and text.

Read more