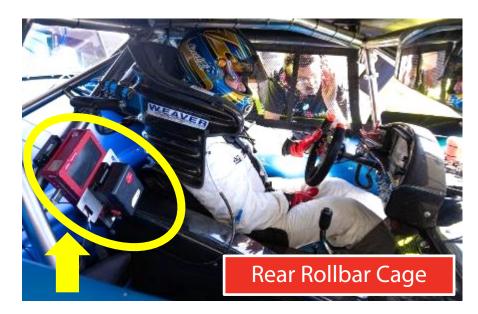

Isle Of Man UK
- Control Room Setup
- 2 Playout Servers Decoders
- 1 Focusrite Interface
- Location #3 Novia Scotia
- NOC Support Studio (CP)

### Live Video Footage Captured from Event













# **AGILE AIRLINK**

THE THINNEST H.265 ENCODER WITH UP TO FOUR CAMERA INPUTS AND DATA BONDING





### **DESCRIPTION**

Airlink is a wearable ruggedized encoder and transmitter that supports up to four H.265/HEVC video streams and bonds eight combines 3G/4G connections for high-quality live streaming using Mobile Viewpoint's award-winning bonding technology.

H.265 live video encoding offers high-quality transport at low bandwidth, saving money on data cards. It is also possible to add WiFi and Ethernet connections to Airlink to maximize upload capacity.





# FLEXIBLE MOUNTING LOCATIONS













# FLEXIBLE MOUNTING LOCATIONS













# **TECHNICAL WORKFLOW DIAGRAM**



## **RECENT EVENT**









# IN CAR CAMERA SYSTEM (VBOX)







Cameras





# IN CAR CAMERA SYSTEM (VBOX)





### 2 Camera Inputs

1920 x 1080p at 30 (default) or 60 frames/second; waterproof



#### CAN Bus Input

Log up to 80 channels of vehicle CAN data, such as throttle angle, RPM, and brake pressure.



#### High Definition Video

Sony Exmor™ HD sensor gives superb color reproduction and great night sensitivity



### Real-time Graphics

Customizable real-time graphics, including gauges, bar graphs, circuit plots, lap times, and text.

Read more





# IN CAR CAMERA SYSTEM (VBOX)









In Car Camera Feed (On-Boards)







In Car Camera Feed (On-Board POV)







Multiple In Car Camera Feed