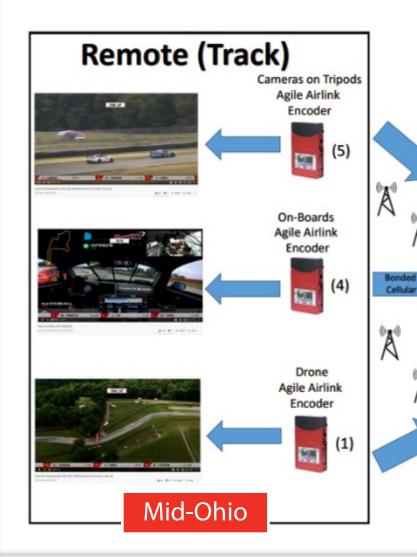

### **Production Overview**

- Location #1 Mid Ohio
- Remote Setup
- 5 Agile Airlink Packages (Cameras)
- 4 Agile Airlink Packages (Car Cams)
- 1 Agile Airlink (Drone Cam)
- Bonded Cellular Tx
- Location #2 Isle Of Man UK
- Control Room Setup
- 2 Playout Servers Decoders
- 1 Focusrite Interface
- Location #3 Novia Scotia
- NOC Support Studio (CP)

# **TECHNICAL WORKFLOW DIAGRAM**