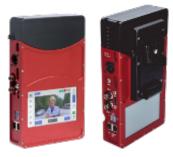

### **Device for Racing Events**

Agile Airlink - Bonded Cellular Mobile Video Encoder

(Transmits In-Car Cameras, Fixed Cameras, and Drone)

# **AGILE AIRLINK**

THE THINNEST H.265 ENCODER WITH UP TO FOUR CAMERA INPUTS AND DATA BONDING

### **DESCRIPTION**

Airlink is a wearable ruggedized encoder and transmitter that supports up to four H.265/HEVC video streams and bonds eight combines 3G/4G connections for high-quality live streaming using Mobile Viewpoint's award-winning bonding technology.