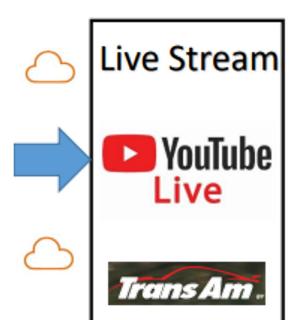

### **Production Overview**

- Location #1 Mid Ohio
- Remote Setup
- 5 Agile Airlink Packages (Cameras)
- 4 Agile Airlink Packages (Car Cams)
- 1 Agile Airlink (Drone Cam)
- Bonded Cellular Tx
- Location #2 Isle Of Man UK
- Control Room Setup
- 2 Playout Servers Decoders
- 1 Focusrite Interface
- Location #3 Novia Scotia
- NOC Support Studio (CP)

### Live Video Footage Captured from Event