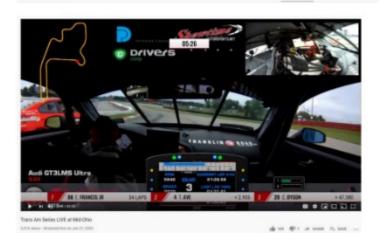

# IN CAR CAMERA SYSTEM (VBOX)

Cameras

# IN CAR CAMERA SYSTEM (VBOX)

# IN CAR CAMERA SYSTEM (VBOX)

In Car Camera Feed (On-Boards)

In Car Camera Feed (On-Board POV)

Multiple In Car Camera Feeds (On-Board POV)