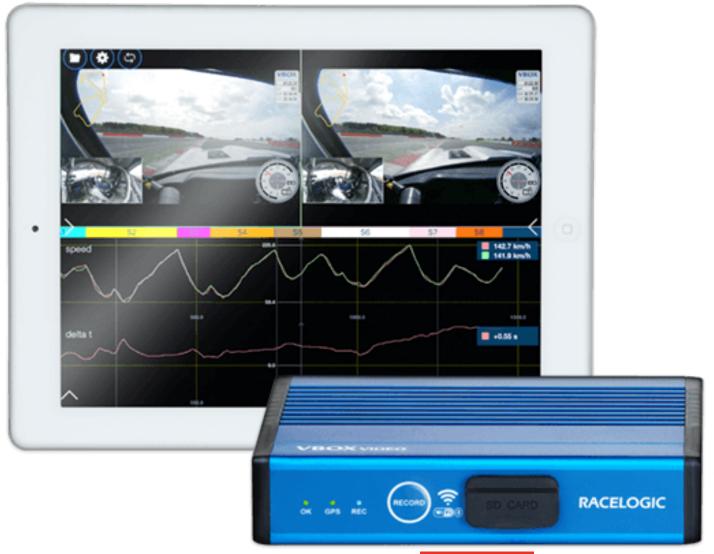

# IN CAR CAMERA SYSTEM (VBOX)

Cameras

# IN CAR CAMERA SYSTEM (VBOX)

### 2 Camera Inputs

1920 x 1080p at 30 (default) or 60 frames/second; waterproof

#### CAN Bus Input

Log up to 80 channels of vehicle CAN data, such as throttle angle, RPM, and brake pressure.

#### High Definition Video

Sony Exmor™ HD sensor gives superb color reproduction and great night sensitivity

### Real-time Graphics

Customizable real-time graphics, including gauges, bar graphs, circuit plots, lap times, and text.

Read more

# IN CAR CAMERA SYSTEM (VBOX)

In Car Camera Feed (On-Boards)

In Car Camera Feed (On-Board POV)

Multiple In Car Camera Feeds (On-Board POV)