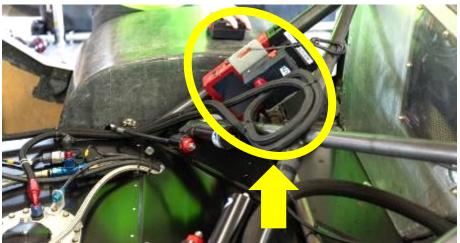

### **Device for Racing Events**

Agile Airlink - Bonded Cellular Mobile Video Encoder

(Transmits In-Car Cameras, Fixed Cameras, and Drone)

# FLEXIBLE MOUNTING LOCATIONS