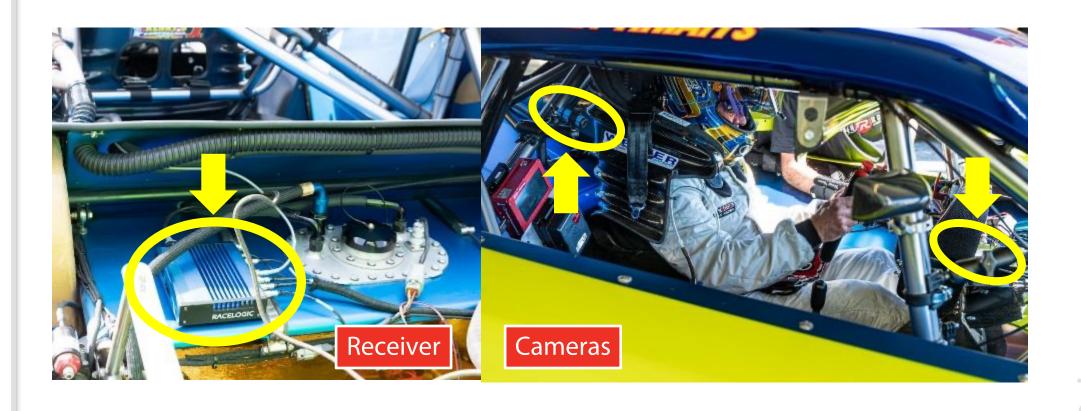

# IN CAR CAMERA SYSTEM (VBOX)

Cameras

# IN CAR CAMERA SYSTEM (VBOX)

# IN CAR CAMERA SYSTEM (VBOX)

In Car Camera Feed (On-Boards)

In Car Camera Feed (On-Board POV)

Multiple In Car Camera Feeds (On-Board POV)