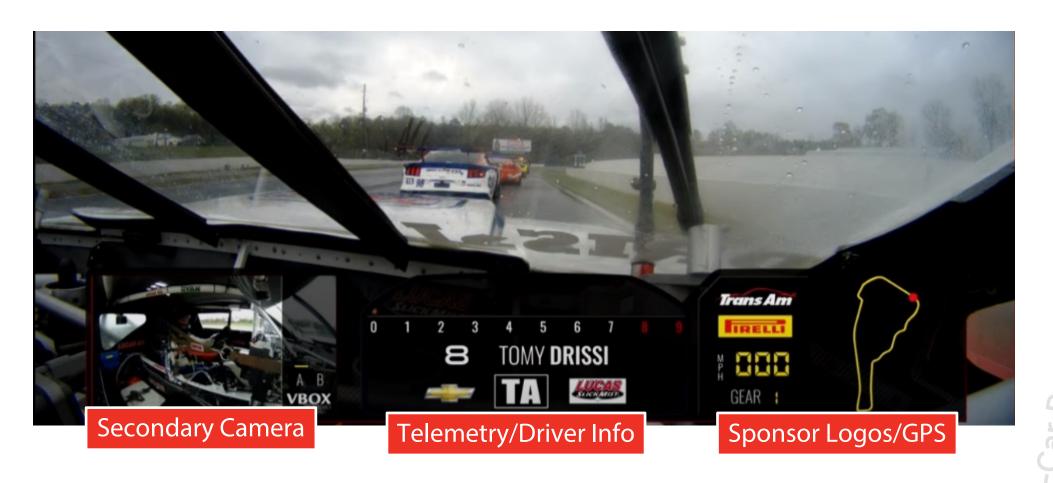

# IN CAR CAMERA SYSTEM (VBOX)

Cameras

# IN CAR CAMERA SYSTEM (VBOX)

### 2 Camera Inputs

1920 x 1080p at 30 (default) or 60 frames/second; waterproof

#### CAN Bus Input

Log up to 80 channels of vehicle CAN data, such as throttle angle, RPM, and brake pressure.

#### High Definition Video

Sony Exmor™ HD sensor gives superb color reproduction and great night sensitivity

### Real-time Graphics

Customizable real-time graphics, including gauges, bar graphs, circuit plots, lap times, and text.

Read more

# IN CAR CAMERA SYSTEM (VBOX)

In Car Camera Feed (On-Boards)

In Car Camera Feed (On-Board POV)

Multiple In Car Camera Feeds (On-Board POV)