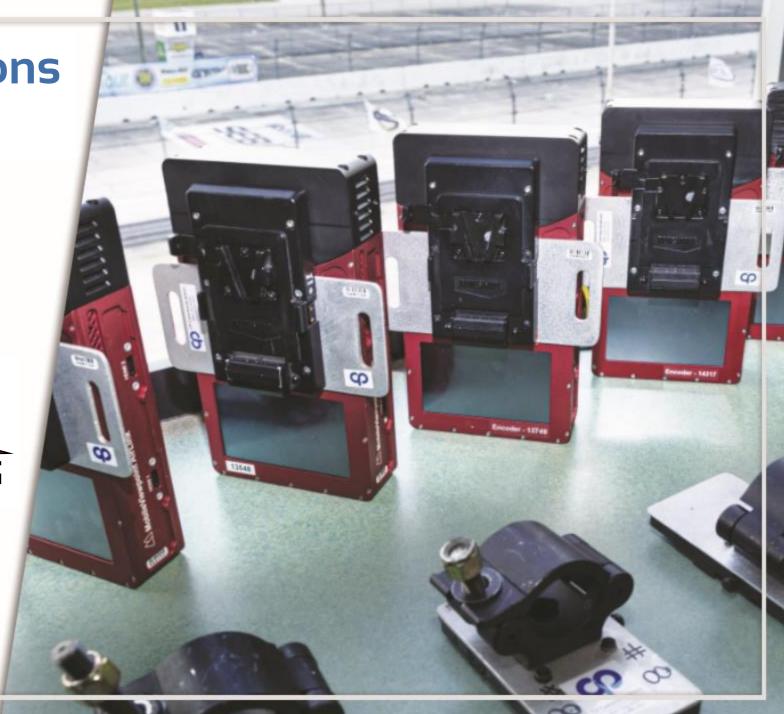

# **AGILE AIRLINK**

THE THINNEST H.265 ENCODER WITH UP TO FOUR CAMERA INPUTS AND DATA BONDING

### **DESCRIPTION**

Airlink is a wearable ruggedized encoder and transmitter that supports up to four H.265/HEVC video streams and bonds eight combines 3G/4G connections for high-quality live streaming using Mobile Viewpoint's award-winning bonding technology.

# FLEXIBLE MOUNTING LOCATIONS