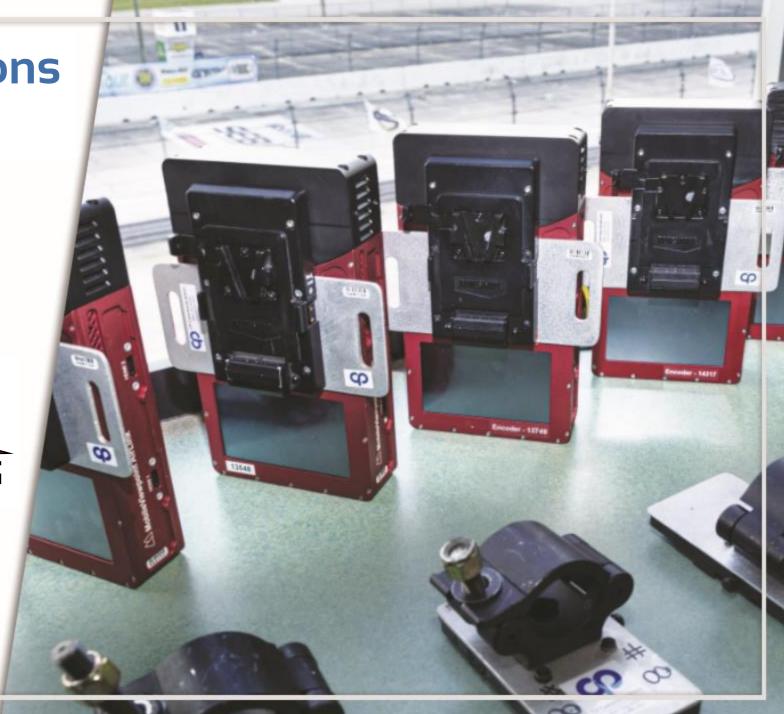

# PORTABLE VIDEO ENCODERS - LIVE MOTORSPORTS

# **AGILE AIRLINK**

THE THINNEST H.265 ENCODER WITH UP TO FOUR CAMERA INPUTS AND DATA BONDING

### **DESCRIPTION**

Airlink is a wearable ruggedized encoder and transmitter that supports up to four H.265/HEVC video streams and bonds eight combines 3G/4G connections for high-quality live streaming using Mobile Viewpoint's award-winning bonding technology.

H.265 live video encoding offers high-quality transport at low bandwidth, saving money on data cards. It is also possible to add WiFi and Ethernet connections to Airlink to maximize upload capacity.