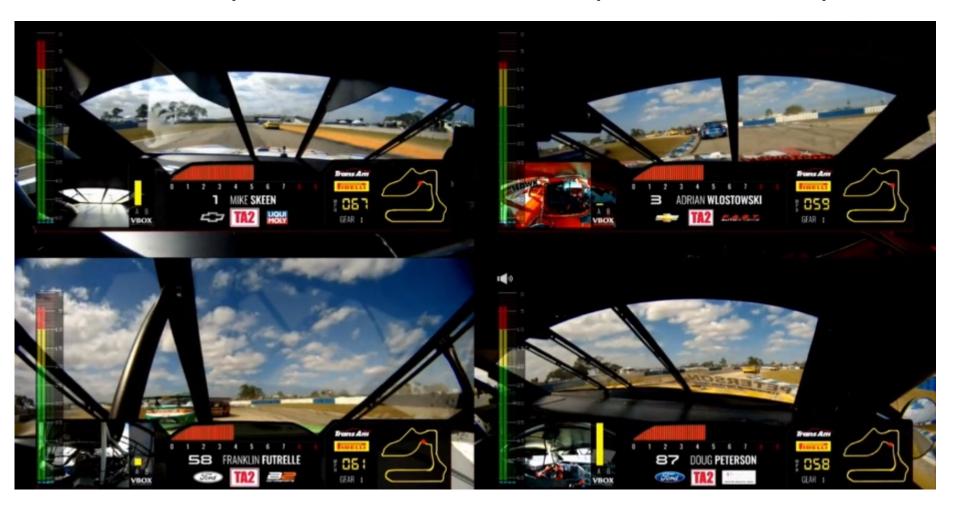

### Live Video Footage Captured from Event

## **RECENT EVENT**

# IN CAR CAMERA SYSTEM (VBOX)

In Car Camera Feed (On-Boards)

In Car Camera Feed (On-Board POV)

Multiple In Car Camera Feeds (On-Board POV)