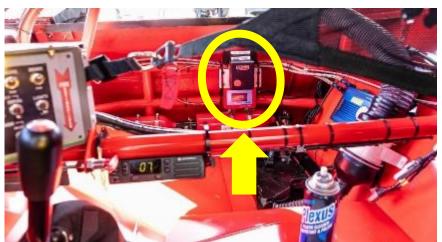

Of Man UK
- Control Room Setup
- 2 Playout Servers Decoders
- 1 Focusrite Interface
- Location #3 Novia Scotia
- NOC Support Studio (CP)

### Live Video Footage Captured from Event













# **AGILE AIRLINK**

THE THINNEST H.265 ENCODER WITH UP TO FOUR CAMERA INPUTS AND DATA BONDING





### **DESCRIPTION**

Airlink is a wearable ruggedized encoder and transmitter that supports up to four H.265/HEVC video streams and bonds eight combines 3G/4G connections for high-quality live streaming using Mobile Viewpoint's award-winning bonding technology.

H.265 live video encoding offers high-quality transport at low bandwidth, saving money on data cards. It is also possible to add WiFi and Ethernet connections to Airlink to maximize upload capacity.





# FLEXIBLE MOUNTING LOCATIONS













# FLEXIBLE MOUNTING LOCATIONS













# **TECHNICAL WORKFLOW DIAGRAM**



## **RECENT EVENT**









# IN CAR CAMERA SYSTEM (VBOX)







Cameras





# IN CAR CAMERA SYSTEM (VBOX)





### 2 Camera Inputs

1920 x 1080p at 30 (default) or 60 frames/second; waterproof



#### CAN Bus Input

Log up to 80 channels of vehicle CAN data, such as throttle angle, RPM, and brake pressure.



#### High Definition Video

Sony Exmor™ HD sensor gives superb color reproduction and great night sensitivity



### Real-time Graphics

Customizable real-time graphics, including gauges, bar graphs, circuit plots, lap times, and text.

Read more





# IN CAR CAMERA SYSTEM (VBOX)









In Car Camera Feed (On-Boards)







In Car Camera Feed (On-Board POV)







Multiple In Car Camera Feeds (On-