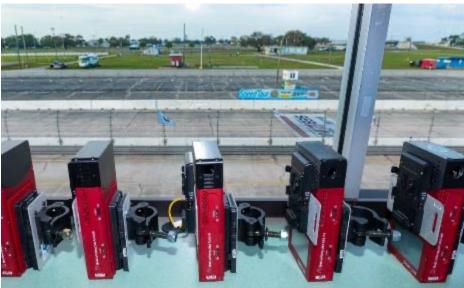

### **Production Overview**

- Location #1 Mid Ohio
- Remote Setup
- 5 Agile Airlink Packages (Cameras)
- 4 Agile Airlink Packages (Car Cams)
- 1 Agile Airlink (Drone Cam)
- Bonded Cellular Tx
- Location #2 Isle Of Man UK
- Control Room Setup
- 2 Playout Servers Decoders
- 1 Focusrite Interface
- Location #3 Novia Scotia
- NOC Support Studio (CP)

# **AGILE AIRLINK**

THE THINNEST H.265 ENCODER WITH UP TO FOUR CAMERA INPUTS AND DATA BONDING

### **DESCRIPTION**

Airlink is a wearable ruggedized encoder and transmitter that supports up to four H.265/HEVC video streams and bonds eight combines 3G/4G connections for high-quality live streaming using Mobile Viewpoint's award-winning bonding technology.