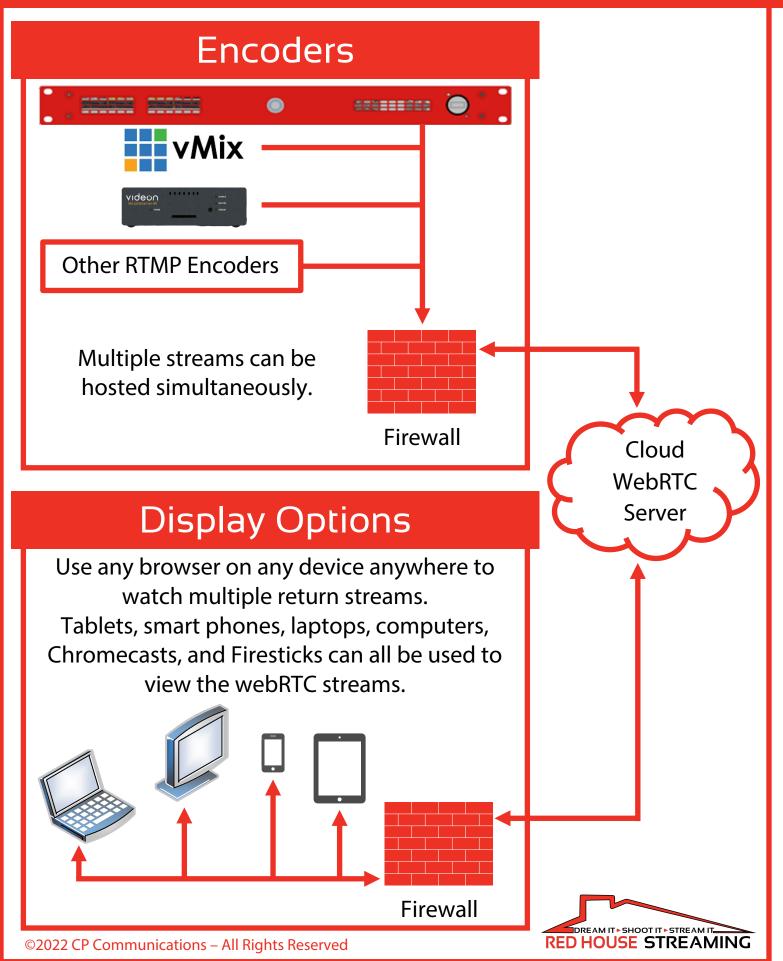

## WebRTC Workflow

## What's Included

- Client portals for management and access of streams
- Custom user pages and templates available
- Safe and secure authentication process
- Base package includes 5 streams and up to 100 users
- Can ingest any H.264 Baseline Profile RTMP stream
- RTMP encoders available
- 2-10 MB/s, typically 4 MB/s bitrate is preferred at HD resolutions
- Ability to spin up edge servers anywhere around the world for lower latency and greater reliability
- 128kbit stereo audio, dual mono is preferred
- Video orientation on mobile devices
- Monthly or per event license available. Contact us for more information.